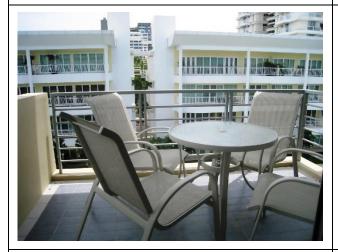

### Picture Gallery

Baan San Pluem Condominium

Beachfront pool view

Beach in front of condominium

Spacious living/dining room tastefully furnished

Large furnished balcony

Pool view from balcony

Rev(1) Page 3 of 6