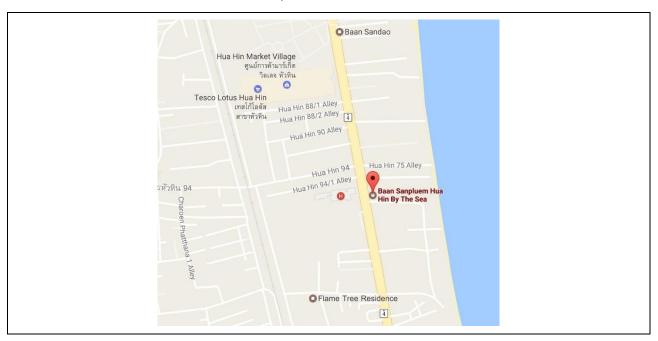

s://www.dansiam-property.com/4094009">www.dansiam-property.com/4094009</a> or call for viewing (+66(0)81-860-9611 (English/Thai) /+66(0)81-820-3496 (English/Scandinavian)).

Rev(1) Page **1** of **6** 

#### Nearby Amenities

- o Cikada Marked, Kite Surfing Hua Hin, True Arena Hua Hin, Rajabhakti Park (7 Kings)
- o Fisherman's Village, La Mer Seafood, Seapine Golf course, Wat Khao Takiab
- o Shopping inclusive Market Village Tesco, Villa Market and several local markets

#### Hua Hin Amenities

- o 10 Golf Courses of international standard within 30-minute drive.
- Hua Hin downtown with shopping, night market, dining and entertainment.
- Department stores: Market Village and Bluport Department Store.
- Multitude of beach restaurants within 10 minute.

### Baan San Pluem Location & Layout





Rev(1) Page **2** of **6** 

### Picture Gallery



Baan San Pluem Condominium



Beachfront pool view



Beach in front of condominium



Spacious living/dining room tastefully furnished



Large furnished balcony



Pool view from balcony

Rev(1) Page 3 of 6

### Picture Gallery (cont'd)



Pool and ocean view from balcony



Open European kitchen



Walkway to entry/bedrooms



Master bedroom



Master bedroom



En-suite master bathroom

Rev(1) Page 4 of 6

### Picture Gallery (cont'd)





Bedroom #2

Bathroom #2





Large swimming pool

Kid's pool area





Beachfront pool

Beachfront sundeck

Rev(1) Page 5 of 6

### Nearby Amenities



Rev(1) Page 6 of 6