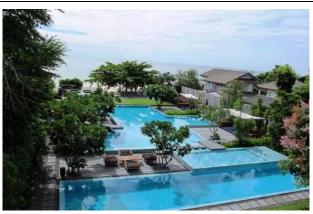

### Picture Gallery

Baan San Pluem Condominium

Beachfront pool view

Beach in front of condominium

Spacious living/dining room tastefully furnished

Large furnished balcony

Pool view from balcony

Rev(1) Page 3 of 6