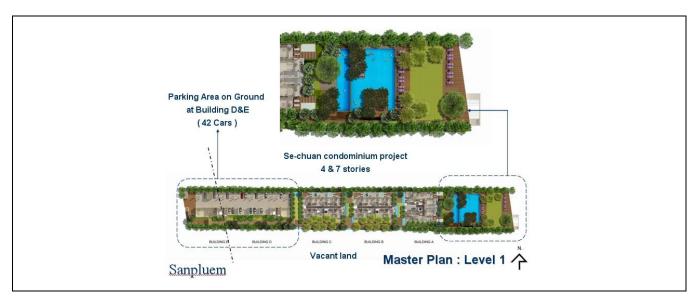

//www.dansiam-property.com/4094009">www.dansiam-property.com/4094009</a> or call for viewing (+66(0)81-860-9611 (English/Thai) /+66(0)81-820-3496 (English/Scandinavian)).

Rev(1) Page **1** of **6** 

#### Nearby Amenities

- o Cikada Marked, Kite Surfing Hua Hin, True Arena Hua Hin, Rajabhakti Park (7 Kings)
- o Fisherman's Village, La Mer Seafood, Seapine Golf course, Wat Khao Takiab
- o Shopping inclusive Market Village Tesco, Villa Market and several local markets

#### Hua Hin Amenities

- o 10 Golf Courses of international standard within 30-minute drive.
- Hua Hin downtown with shopping, night market, dining and entertainment.
- Department stores: Market Village and Bluport Department Store.
- Multitude of beach restaurants within 10 minute.

### Baan San Pluem Location & Layout





Rev(1) Page **2** of **6** 

### Picture Gallery



Baan San Pluem Condominium



Beachfront pool view



Beach in front of condominium



Spacious living/dining room tastefully furnished



Large furnished balcony



Pool view from balcony

Rev(1) Page 3 of 6

### Picture Gallery (cont'd)



Pool and ocean view from balcony



Open European kitchen



Walkway to entry/bedrooms



Master bedroom



Master bedroom



En-suite master bathroom

Rev(1) Page 4 of 6

### Picture Gallery (cont'd)





Bedroom #2

Bathroom #2





Large swimming pool

Kid's pool area





Beachfront pool

Beachfront sundeck

Rev(1) Page 5 of 6

### Nearby Amenities



Rev(1) Page 6 of 6