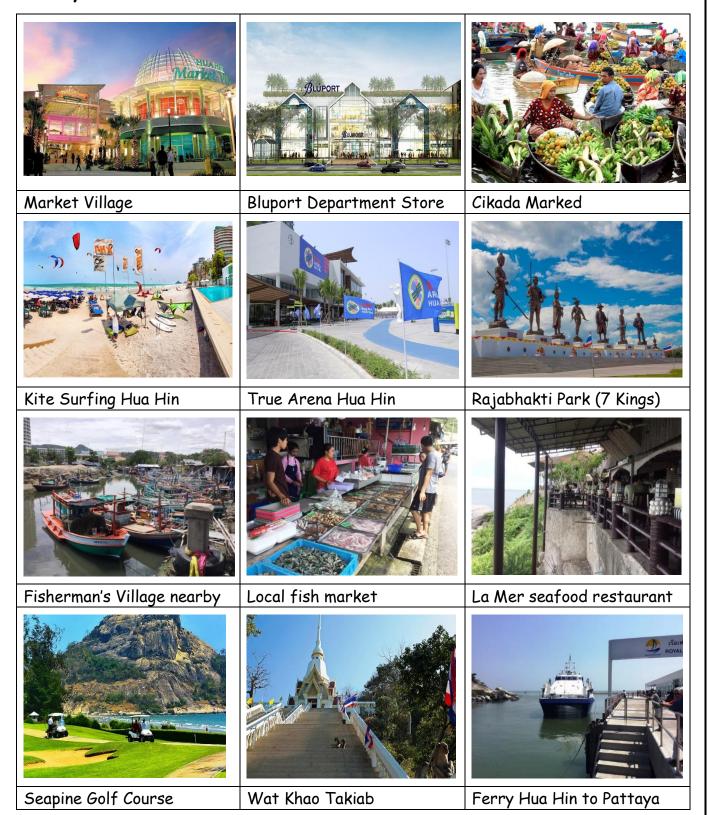

#### Nearby Amenities

- o Cikada Marked, Kite Surfing Hua Hin, True Arena Hua Hin, Rajabhakti Park (7 Kings)
- o Fisherman's Village, La Mer Seafood, Seapine Golf course, Wat Khao Takiab
- o Shopping inclusive Market Village Tesco, Villa Market and several local markets

### Nearby Amenities

Rev(1) Page 6 of 6